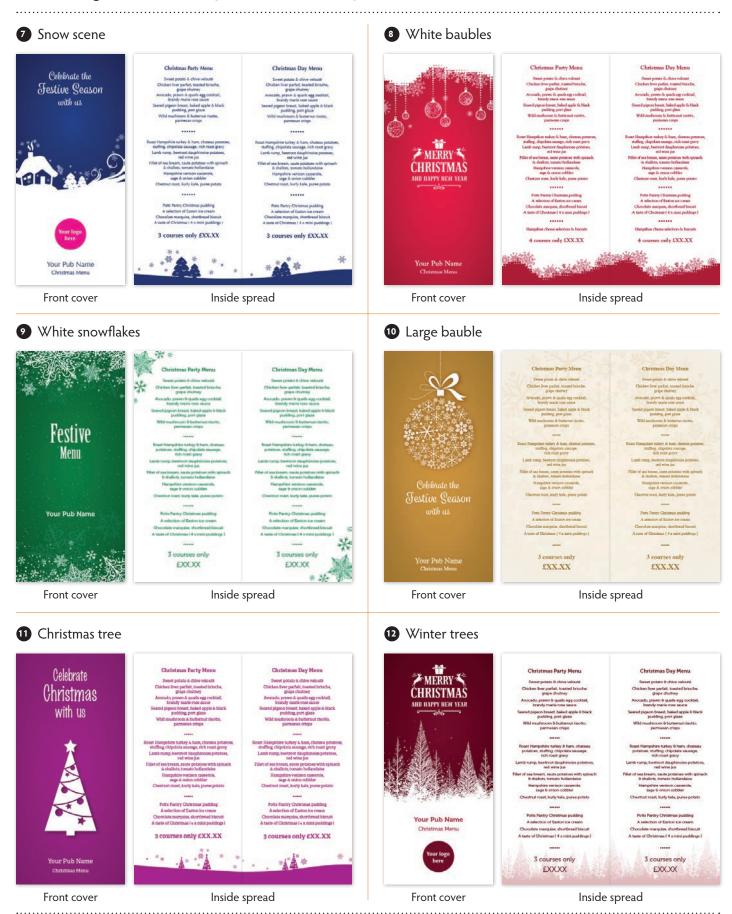

### Christmas template options

Colour changeable themes (background colours can be changed on these)

#### Colour changeable themes (background colours can be changed on these themes)

| Snow scene                                                                                                                                                                                       | White baubles                                | Image: White shows                    | owflakes                          |  |  |  |
|--------------------------------------------------------------------------------------------------------------------------------------------------------------------------------------------------|----------------------------------------------|---------------------------------------|-----------------------------------|--|--|--|
| Large bauble                                                                                                                                                                                     | Christmas tree                               | Winter tre                            | ees                               |  |  |  |
| Step 2 – Choose your colour scheme (themes 7-12 only)   Please indicate a pantone reference number if there is a specific colour you would like us to match Step 3 – Choose your festive message |                                              |                                       |                                   |  |  |  |
| Christmas<br>Menu                                                                                                                                                                                | MERRY CHRISTMAS<br>AND HAPPY NEW YEAR        | Join us for the <b>Festive Season</b> | Festive<br>Menu                   |  |  |  |
| MERRY CHRISTMAS                                                                                                                                                                                  | Celebrate the<br>Festive Season 🗆<br>with us | Dine with us<br>this Christmas        | Celebrate<br>Christmas<br>with us |  |  |  |