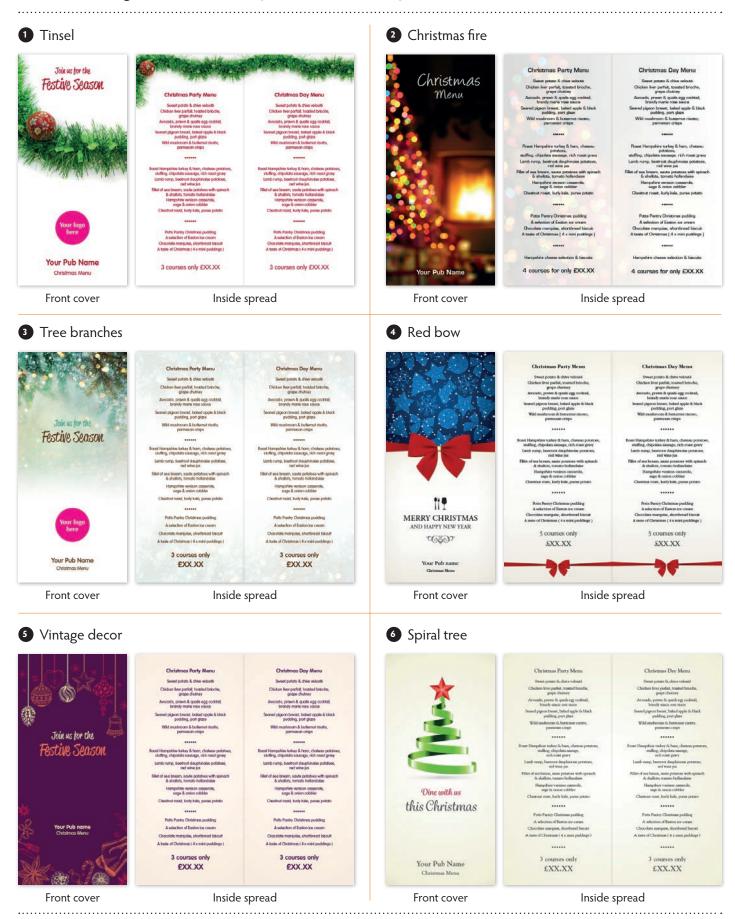

### Christmas template options

Non-colour changeable themes (no background colours can be changed on these)

### Step 1 – Choose your theme

Non-colour changeable themes (no background colours can be changed on these themes)