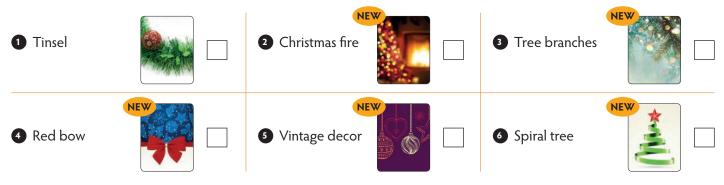

### Step 1 – Choose your theme

Non-colour changeable themes (no background colours can be changed on these themes)